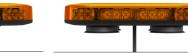

### **R65 APPROVED SINGLE-BOLT** & MAG-MOUNT AMBER MINIBARS

- Voltage range 10-30VDC
- Amber output 30x high-brightness LEDs
- ECE R65 approved single, double, triple, quad flash
- ECE R10 approved (EMC)
- IP67 ingress protection -100% waterproof
- Available in clear, amber or tinted lens
- 18 flash patterns, including simulated rotate
- Synchronise multiple lamps
- Single-bolt mounting with sturdy steel bracket and protective rubber pad
- Magnetic mounting with 4 low-profile magnetic mounting feet and a 3m sheathed power cable with cigar plug and in cab control
- 3 year warranty

#### **R65 APPROVED SINGLE-BOLT** & MAG-MOUNT AMBER MINIBARS

- Voltage range 10-30VDC
- Amber output 30x high-brightness LEDs
- ECE R65 approved single, double, triple, quad flash
- ECE R10 approved (EMC)
- IP67 ingress protection -100% waterproof
- Available in clear, amber or tinted lens
- 18 flash patterns, including simulated rotate
- Synchronise multiple lamps
- Single-bolt mounting with sturdy steel bracket and protective rubber pad
- Magnetic mounting with 4 low-profile magnetic mounting feet and a 3m sheathed power cable with cigar plug and in cab control
- 3 year warranty