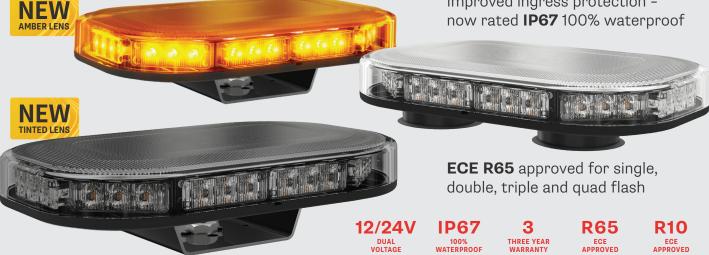

## NEW UPGRADED SPEC MLB 246 SERIES **SINGLE-BOLT & MAGNETIC LED MINIBARS**

# electraQuip

Now available in three lens options: clear lens, amber lens and tinted lens!

Improved ingress protection -

### **R65 APPROVED SINGLE-BOLT** & MAG-MOUNT AMBER MINIBARS

- Voltage range 10-30VDC
- Amber output 30x high-brightness LEDs
- ECE R65 approved single, double, triple, quad flash
- ECE R10 approved (EMC)
- IP67 ingress protection -100% waterproof
- Available in clear, amber or tinted lens
- 18 flash patterns, including simulated rotate
- Synchronise multiple lamps
- Single-bolt mounting with sturdy steel bracket and protective rubber pad
- Magnetic mounting with 4 low-profile magnetic mounting feet and a 3m sheathed power cable with cigar plug and in cab control
- 3 year warranty