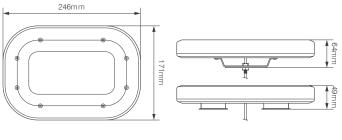

### **R65 APPROVED SINGLE-BOLT** & MAG-MOUNT AMBER MINIBARS

- Voltage range 10-30VDC
- Amber output 30x high-brightness LEDs
- ECE R65 approved single, double, triple, quad flash
- ECE R10 approved (EMC)
- IP67 ingress protection -100% waterproof
- Available in clear, amber or tinted lens
- 18 flash patterns, including simulated rotate
- Synchronise multiple lamps
- Single-bolt mounting with sturdy steel bracket and protective rubber pad
- Magnetic mounting with 4 low-profile magnetic mounting feet and a 3m sheathed power cable with cigar plug and in cab control
- 3 year warranty