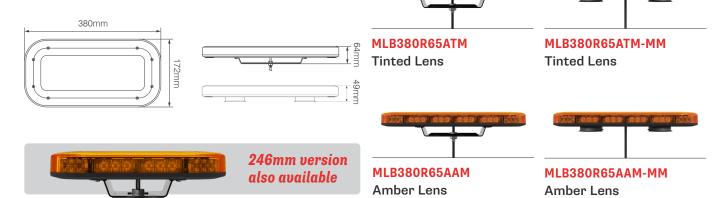

## 380mm version arriving 2023!

MLB246R65ACM

**Clear Lens** 

LED Autolamps Europe LLP Unit 8J Maybrook Business Park, Minworth, Sutton Coldfield, B76 1AL, UK

**T:** +44 (0)121 313 2222 E: sales@ledautolamps-uk.com www.ledautolamps-uk.com

# electraQuip

Now available in three lens options: clear lens, amber lens and tinted lens!

Improved ingress protection -

**MAGNETIC MOUNT** 

MLB380R65ACM-MM

**Clear Lens** 

SINGLE-BOLT MOUNT

MLB380R65ACM

**Clear Lens** 