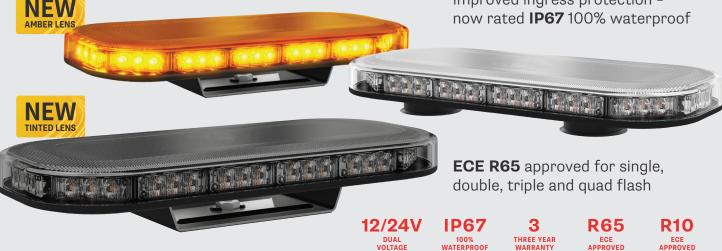

# electraQuip

Now available in three lens options: clear lens, amber lens and tinted lens!

Improved ingress protection -

# electraQuip

Now available in three lens options: clear lens, amber lens and tinted lens!

Improved ingress protection -

**MAGNETIC MOUNT** 

MLB380R65ACM-MM

**Clear Lens** 

SINGLE-BOLT MOUNT

MLB380R65ACM

#### **R65 APPROVED SINGLE-BOLT** & MAG-MOUNT AMBER MINIBARS

- Voltage range 10-30VDC
- Amber output 30x high-brightness LEDs
- ECE R65 approved single, double, triple, quad flash
- ECE R10 approved (EMC)
- IP67 ingress protection -100% waterproof
- Available in clear, amber or tinted lens
- 18 flash patterns, including simulated rotate
- Synchronise multiple lamps
- Single-bolt mounting with sturdy steel bracket and protective rubber pad
- Magnetic mounting with 4 low-profile magnetic mounting feet and a 3m sheathed power cable with cigar plug and in cab control
- 3 year warranty