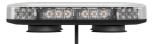

## NEW UPGRADED SPEC MLB 246 SERIES **SINGLE-BOLT & MAGNETIC LED MINIBARS**

### **R65 APPROVED SINGLE-BOLT** & MAG-MOUNT AMBER MINIBARS

- Voltage range 10-30VDC
- Amber output 30x high-brightness LEDs
- ECE R65 approved single, double, triple, quad flash
- ECE R10 approved (EMC)
- IP67 ingress protection -100% waterproof
- Available in clear, amber or tinted lens
- 18 flash patterns, including simulated rotate
- Synchronise multiple lamps
- Single-bolt mounting with sturdy steel bracket and protective rubber pad
- Magnetic mounting with 4 low-profile magnetic mounting feet and a 3m sheathed power cable with cigar plug and in cab control
- 3 year warranty